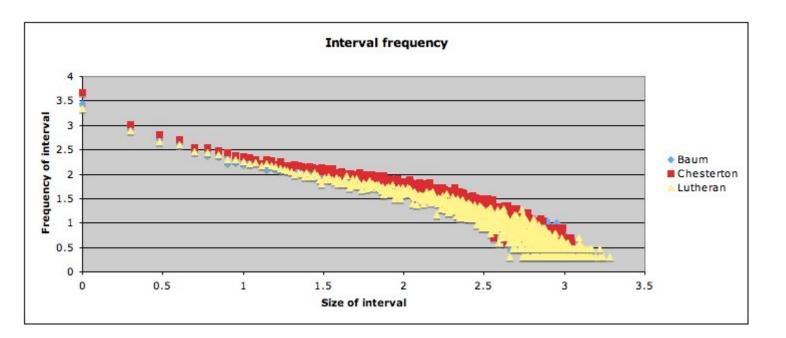

| indeed 207<br>among 205                        |
| began 227                          | kind 153                                                                                                                                               | name 205                                       |
| em 227                             | mere 153                                                                                                                                               | commandment 204                                |









Donning his new canine decoder, Professor Schwartzman becomes the first human being on Earth to hear what barking dogs are actually saying.