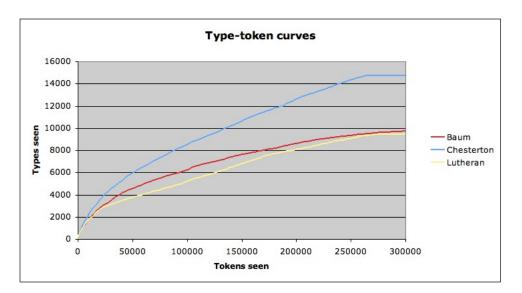

| indeed 207<br>among 205                        |
| began 227                          | kind 153                                                                                                                                               | name 205                                       |
| em 227                             | mere 153                                                                                                                                               | commandment 204                                |









Donning his new canine decoder, Professor Schwartzman becomes the first human being on Earth to hear what barking dogs are actually saying.