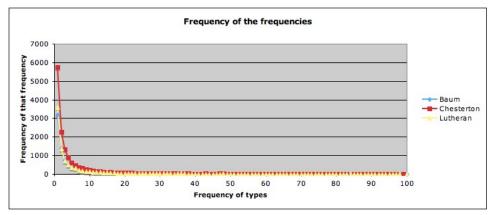

| indeed 207<br>among 205                        |
| began 227                          | kind 153                                                                                                                                               | name 205                                       |
| em 227                             | mere 153                                                                                                                                               | commandment 204                                |









Donning his new canine decoder, Professor Schwartzman becomes the first human being on Earth to hear what barking dogs are actually saying.