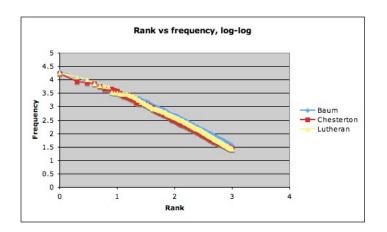

| Top 100 types           |                                                                                                                                                                                                                                                                                                                                                                                                                                                                                                                                  |                               |
|-------------------------|----------------------------------------------------------------------------------------------------------------------------------------------------------------------------------------------------------------------------------------------------------------------------------------------------------------------------------------------------------------------------------------------------------------------------------------------------------------------------------------------------------------------------------|-------------------------------|
| Baum                    | Top 100 types<br>Chesterton<br>the 16616<br>of 8719<br>a 7453<br>and 7143<br>to 5587<br>in 4659<br>is 4512<br>that 4509<br>it 4150<br>he 3801                                                                                                                                                                                                                                                                                                                                                                                    | Lutheran                      |
| the 20556<br>and 12063  | the 16616                                                                                                                                                                                                                                                                                                                                                                                                                                                                                                                        | the 17827<br>and 12480        |
| to 8763                 | a 7453                                                                                                                                                                                                                                                                                                                                                                                                                                                                                                                           | of 10247                      |
| of 6924                 | and 7143                                                                                                                                                                                                                                                                                                                                                                                                                                                                                                                         | to 7351                       |
| a 6216<br>i 5036        | to 5587<br>in 4659                                                                                                                                                                                                                                                                                                                                                                                                                                                                                                               | that 6144                     |
| in 4170                 | is 4512                                                                                                                                                                                                                                                                                                                                                                                                                                                                                                                          | is 5299                       |
| you 3635                | that 4509                                                                                                                                                                                                                                                                                                                                                                                                                                                                                                                        | not 3317                      |
| was 3494<br>that 3428   | it 4150<br>he 3801                                                                                                                                                                                                                                                                                                                                                                                                                                                                                                               | tor 3249<br>it 3157           |
| it 3277                 | i 3131                                                                                                                                                                                                                                                                                                                                                                                                                                                                                                                           | god 3126                      |
| he 3031                 | was 2659                                                                                                                                                                                                                                                                                                                                                                                                                                                                                                                         | we 2897                       |
| but 2460                | his 2427<br>but 2387                                                                                                                                                                                                                                                                                                                                                                                                                                                                                                             | as 2860<br>be 2844            |
| her 2430                | as 2329                                                                                                                                                                                                                                                                                                                                                                                                                                                                                                                          | this 2795                     |
| she 2413                | not 2166<br>with 2071                                                                                                                                                                                                                                                                                                                                                                                                                                                                                                            | a 2713<br>are 2502            |
| for 2171                | you 1872                                                                                                                                                                                                                                                                                                                                                                                                                                                                                                                         | they 2444                     |
| said 2140               | be 1854                                                                                                                                                                                                                                                                                                                                                                                                                                                                                                                          | but 2385                      |
| with 2057               | 10r 1802<br>man 1473                                                                                                                                                                                                                                                                                                                                                                                                                                                                                                             | by 2181<br>which 2135         |
| had 2056                | this 1449                                                                                                                                                                                                                                                                                                                                                                                                                                                                                                                        | christ 1992                   |
| so 2035                 | or 1378<br>all 1352                                                                                                                                                                                                                                                                                                                                                                                                                                                                                                              | he 1855<br>or 1730            |
| all 1927                | they 1290                                                                                                                                                                                                                                                                                                                                                                                                                                                                                                                        | have 1703                     |
| s 1765                  | are 1288                                                                                                                                                                                                                                                                                                                                                                                                                                                                                                                         | all 1471                      |
| not 1721<br>at 1692     | we 1288<br>at 1268                                                                                                                                                                                                                                                                                                                                                                                                                                                                                                               | with 1458<br>faith 1425       |
| be 1598                 | had 1261                                                                                                                                                                                                                                                                                                                                                                                                                                                                                                                         | his 1361                      |
| this 1507               | have 1260                                                                                                                                                                                                                                                                                                                                                                                                                                                                                                                        | from 1287                     |
| them 1493               | which 1132                                                                                                                                                                                                                                                                                                                                                                                                                                                                                                                       | also 1207                     |
| were 1493               | if 1129                                                                                                                                                                                                                                                                                                                                                                                                                                                                                                                          | s 1139                        |
| dorothy 1465            | one 1093                                                                                                                                                                                                                                                                                                                                                                                                                                                                                                                         | us 1129                       |
| t 1324                  | an 1008                                                                                                                                                                                                                                                                                                                                                                                                                                                                                                                          | has 1022                      |
| are 1221                | there 994                                                                                                                                                                                                                                                                                                                                                                                                                                                                                                                        | will 1002                     |
| me 1202<br>one 1200     | by 969<br>like 949                                                                                                                                                                                                                                                                                                                                                                                                                                                                                                               | one 977<br>works 975          |
| have 1110               | s 899                                                                                                                                                                                                                                                                                                                                                                                                                                                                                                                            | these 907                     |
| on 1110                 | him 894                                                                                                                                                                                                                                                                                                                                                                                                                                                                                                                          | do 880                        |
| from 1065               | more 807                                                                                                                                                                                                                                                                                                                                                                                                                                                                                                                         | so 832<br>holy 819            |
| him 1046                | has 765                                                                                                                                                                                                                                                                                                                                                                                                                                                                                                                          | sins 812                      |
| then 1029<br>do 1003    | were 755<br>only 754                                                                                                                                                                                                                                                                                                                                                                                                                                                                                                             | them 811                      |
| when 994                | Inat 4509<br>it 4150<br>he 3801<br>i 3131<br>was 2659<br>his 2427<br>but 2387<br>as 2329<br>not 2166<br>with 2071<br>you 1872<br>be 1854<br>for 1802<br>man 1473<br>this 1449<br>or 1378<br>all 1352<br>they 1290<br>are 1288<br>we 1288<br>at 1268<br>had 1261<br>have 1260<br>one 1200<br>which 1132<br>if 1129<br>one 1093<br>said 1061<br>an 1008<br>there 994<br>by 969<br>like 949<br>s 899<br>him 894<br>who 867<br>more 807<br>has 765<br>were 755<br>only 754<br>from 723<br>so 721<br>about 670<br>can 667<br>what 658 | if 794                        |
| their 962               | so 721                                                                                                                                                                                                                                                                                                                                                                                                                                                                                                                           | law 781                       |
| 11 946<br>who 919       | about 670<br>can 667                                                                                                                                                                                                                                                                                                                                                                                                                                                                                                             | their 758                     |
| king 917                | only 754<br>from 723<br>so 721<br>about 670<br>can 667<br>what 658<br>will 637<br>no 635<br>out 605<br>do 602<br>when 601<br>would 585<br>than 582<br>some 579<br>very 571<br>any 569<br>men 562                                                                                                                                                                                                                                                                                                                                 | i 754                         |
| there 905               | will 637                                                                                                                                                                                                                                                                                                                                                                                                                                                                                                                         | concerning 746                |
| by 862                  | out 605                                                                                                                                                                                                                                                                                                                                                                                                                                                                                                                          | on 727                        |
| ozma 817                | do 602                                                                                                                                                                                                                                                                                                                                                                                                                                                                                                                           | therefore 713                 |
| now 811<br>what 799     | when 601<br>would 585                                                                                                                                                                                                                                                                                                                                                                                                                                                                                                            | what 702<br>only 701          |
| little 798              | than 582                                                                                                                                                                                                                                                                                                                                                                                                                                                                                                                         | because 689                   |
| can 797                 | some 579<br>very 571<br>any 569<br>men 562<br>my 543<br>because 528<br>syme 519<br>them 509<br>may 503<br>their 501<br>could 500<br>un 495                                                                                                                                                                                                                                                                                                                                                                                       | you 673                       |
| your 795                | any 569                                                                                                                                                                                                                                                                                                                                                                                                                                                                                                                          | good 655                      |
| could 767               | men 562                                                                                                                                                                                                                                                                                                                                                                                                                                                                                                                          | there 637                     |
| would 762<br>which 761  | my 543<br>because 528                                                                                                                                                                                                                                                                                                                                                                                                                                                                                                            | him 628<br>can 627            |
| oz 757                  | syme 519                                                                                                                                                                                                                                                                                                                                                                                                                                                                                                                         | sin 619                       |
| tin 756                 | them 509                                                                                                                                                                                                                                                                                                                                                                                                                                                                                                                         | been 598                      |
| up 694                  | may 503<br>their 501                                                                                                                                                                                                                                                                                                                                                                                                                                                                                                             | should 597                    |
| upon 694                | could 500                                                                                                                                                                                                                                                                                                                                                                                                                                                                                                                        | other 595                     |
| very 686<br>into 675    | up 495<br>even 486                                                                                                                                                                                                                                                                                                                                                                                                                                                                                                               | man 593<br>without 578        |
| asked 671               | been 484                                                                                                                                                                                                                                                                                                                                                                                                                                                                                                                         | men 575                       |
| us 618                  | other 478                                                                                                                                                                                                                                                                                                                                                                                                                                                                                                                        | must 556                      |
| good 617<br>or 614      | say 477<br>me 462                                                                                                                                                                                                                                                                                                                                                                                                                                                                                                                | may 525<br>those 512          |
| see 586                 | into 458                                                                                                                                                                                                                                                                                                                                                                                                                                                                                                                         | would 511                     |
| man 584<br>an 583       | then 454<br>t 450                                                                                                                                                                                                                                                                                                                                                                                                                                                                                                                | gospel 510                    |
| girl 583                | thing 444                                                                                                                                                                                                                                                                                                                                                                                                                                                                                                                        | does 497<br>at 495            |
| where 559               | mr 437                                                                                                                                                                                                                                                                                                                                                                                                                                                                                                                           | life 492                      |
| way 545<br>made 538     | things 434<br>great 388                                                                                                                                                                                                                                                                                                                                                                                                                                                                                                          | says 490<br>was 479           |
| been 527                | world 382                                                                                                                                                                                                                                                                                                                                                                                                                                                                                                                        | through 474                   |
| people 513<br>here 512  | must 381                                                                                                                                                                                                                                                                                                                                                                                                                                                                                                                         | were 472<br>nature 465        |
| well 509                | our 381<br>think 378                                                                                                                                                                                                                                                                                                                                                                                                                                                                                                             | things 462                    |
| time 504                | old 365                                                                                                                                                                                                                                                                                                                                                                                                                                                                                                                          | thus 457                      |
| like 502<br>go 498      | know 363<br>its 353                                                                                                                                                                                                                                                                                                                                                                                                                                                                                                              | even 456<br>upon 445          |
| did 493                 | something 336                                                                                                                                                                                                                                                                                                                                                                                                                                                                                                                    | righteousness 437             |
| before 489              | really 330                                                                                                                                                                                                                                                                                                                                                                                                                                                                                                                       | nor 434                       |
| over 485<br>m 484       | did 329<br>such 327                                                                                                                                                                                                                                                                                                                                                                                                                                                                                                              | remission 434<br>doctrine 430 |
| great 480               | much 323                                                                                                                                                                                                                                                                                                                                                                                                                                                                                                                         | true 420                      |
| know 477<br>woodman 468 | see 323<br>quite 321                                                                                                                                                                                                                                                                                                                                                                                                                                                                                                             | before 419<br>now 408         |
| again 457               | two 319                                                                                                                                                                                                                                                                                                                                                                                                                                                                                                                          | grace 406                     |
| any 456                 | us 319                                                                                                                                                                                                                                                                                                                                                                                                                                                                                                                           | according 404                 |
| some 456<br>get 454     | most 315<br>might 306                                                                                                                                                                                                                                                                                                                                                                                                                                                                                                            | against 402<br>paul 395       |
| -                       | ~                                                                                                                                                                                                                                                                                                                                                                                                                                                                                                                                | -                             |