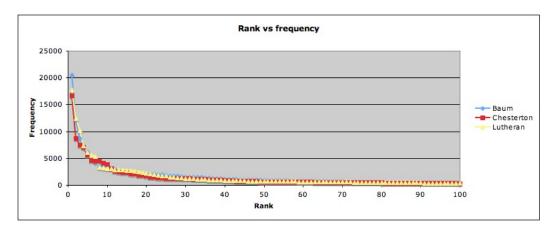

| Top 100 types           |                                                                                                                                                                                                                                                                                                                                                                                                                                                                                                                                  |                               |
|-------------------------|----------------------------------------------------------------------------------------------------------------------------------------------------------------------------------------------------------------------------------------------------------------------------------------------------------------------------------------------------------------------------------------------------------------------------------------------------------------------------------------------------------------------------------|-------------------------------|
| Baum                    | Top 100 types<br>Chesterton<br>the 16616<br>of 8719<br>a 7453<br>and 7143<br>to 5587<br>in 4659<br>is 4512<br>that 4509<br>it 4150<br>he 3801                                                                                                                                                                                                                                                                                                                                                                                    | Lutheran                      |
| the 20556<br>and 12063  | the 16616                                                                                                                                                                                                                                                                                                                                                                                                                                                                                                                        | the 17827<br>and 12480        |
| to 8763                 | a 7453                                                                                                                                                                                                                                                                                                                                                                                                                                                                                                                           | of 10247                      |
| of 6924                 | and 7143                                                                                                                                                                                                                                                                                                                                                                                                                                                                                                                         | to 7351                       |
| a 6216<br>i 5036        | to 5587<br>in 4659                                                                                                                                                                                                                                                                                                                                                                                                                                                                                                               | that 6144                     |
| in 4170                 | is 4512                                                                                                                                                                                                                                                                                                                                                                                                                                                                                                                          | is 5299                       |
| you 3635                | that 4509                                                                                                                                                                                                                                                                                                                                                                                                                                                                                                                        | not 3317                      |
| was 3494<br>that 3428   | it 4150<br>he 3801                                                                                                                                                                                                                                                                                                                                                                                                                                                                                                               | tor 3249<br>it 3157           |
| it 3277                 | i 3131                                                                                                                                                                                                                                                                                                                                                                                                                                                                                                                           | god 3126                      |
| he 3031                 | was 2659                                                                                                                                                                                                                                                                                                                                                                                                                                                                                                                         | we 2897                       |
| but 2460                | his 2427<br>but 2387                                                                                                                                                                                                                                                                                                                                                                                                                                                                                                             | as 2860<br>be 2844            |
| her 2430                | as 2329                                                                                                                                                                                                                                                                                                                                                                                                                                                                                                                          | this 2795                     |
| she 2413                | not 2166<br>with 2071                                                                                                                                                                                                                                                                                                                                                                                                                                                                                                            | a 2713<br>are 2502            |
| for 2171                | you 1872                                                                                                                                                                                                                                                                                                                                                                                                                                                                                                                         | they 2444                     |
| said 2140               | be 1854                                                                                                                                                                                                                                                                                                                                                                                                                                                                                                                          | but 2385                      |
| with 2057               | 10r 1802<br>man 1473                                                                                                                                                                                                                                                                                                                                                                                                                                                                                                             | by 2181<br>which 2135         |
| had 2056                | this 1449                                                                                                                                                                                                                                                                                                                                                                                                                                                                                                                        | christ 1992                   |
| so 2035                 | or 1378<br>all 1352                                                                                                                                                                                                                                                                                                                                                                                                                                                                                                              | he 1855<br>or 1730            |
| all 1927                | they 1290                                                                                                                                                                                                                                                                                                                                                                                                                                                                                                                        | have 1703                     |
| s 1765                  | are 1288                                                                                                                                                                                                                                                                                                                                                                                                                                                                                                                         | all 1471                      |
| not 1721<br>at 1692     | we 1288<br>at 1268                                                                                                                                                                                                                                                                                                                                                                                                                                                                                                               | with 1458<br>faith 1425       |
| be 1598                 | had 1261                                                                                                                                                                                                                                                                                                                                                                                                                                                                                                                         | his 1361                      |
| this 1507               | have 1260                                                                                                                                                                                                                                                                                                                                                                                                                                                                                                                        | from 1287                     |
| them 1493               | which 1132                                                                                                                                                                                                                                                                                                                                                                                                                                                                                                                       | also 1207                     |
| were 1493               | if 1129                                                                                                                                                                                                                                                                                                                                                                                                                                                                                                                          | s 1139                        |
| dorothy 1465            | one 1093                                                                                                                                                                                                                                                                                                                                                                                                                                                                                                                         | us 1129                       |
| t 1324                  | an 1008                                                                                                                                                                                                                                                                                                                                                                                                                                                                                                                          | has 1022                      |
| are 1221                | there 994                                                                                                                                                                                                                                                                                                                                                                                                                                                                                                                        | will 1002                     |
| me 1202<br>one 1200     | by 969<br>like 949                                                                                                                                                                                                                                                                                                                                                                                                                                                                                                               | one 977<br>works 975          |
| have 1110               | s 899                                                                                                                                                                                                                                                                                                                                                                                                                                                                                                                            | these 907                     |
| on 1110                 | him 894                                                                                                                                                                                                                                                                                                                                                                                                                                                                                                                          | do 880                        |
| from 1065               | more 807                                                                                                                                                                                                                                                                                                                                                                                                                                                                                                                         | so 832<br>holy 819            |
| him 1046                | has 765                                                                                                                                                                                                                                                                                                                                                                                                                                                                                                                          | sins 812                      |
| then 1029<br>do 1003    | were 755<br>only 754                                                                                                                                                                                                                                                                                                                                                                                                                                                                                                             | them 811                      |
| when 994                | Inat 4509<br>it 4150<br>he 3801<br>i 3131<br>was 2659<br>his 2427<br>but 2387<br>as 2329<br>not 2166<br>with 2071<br>you 1872<br>be 1854<br>for 1802<br>man 1473<br>this 1449<br>or 1378<br>all 1352<br>they 1290<br>are 1288<br>we 1288<br>at 1268<br>had 1261<br>have 1260<br>one 1200<br>which 1132<br>if 1129<br>one 1093<br>said 1061<br>an 1008<br>there 994<br>by 969<br>like 949<br>s 899<br>him 894<br>who 867<br>more 807<br>has 765<br>were 755<br>only 754<br>from 723<br>so 721<br>about 670<br>can 667<br>what 658 | if 794                        |
| their 962               | so 721                                                                                                                                                                                                                                                                                                                                                                                                                                                                                                                           | law 781                       |
| 11 946<br>who 919       | about 670<br>can 667                                                                                                                                                                                                                                                                                                                                                                                                                                                                                                             | their 758                     |
| king 917                | only 754<br>from 723<br>so 721<br>about 670<br>can 667<br>what 658<br>will 637<br>no 635<br>out 605<br>do 602<br>when 601<br>would 585<br>than 582<br>some 579<br>very 571<br>any 569<br>men 562                                                                                                                                                                                                                                                                                                                                 | i 754                         |
| there 905               | will 637                                                                                                                                                                                                                                                                                                                                                                                                                                                                                                                         | concerning 746                |
| by 862                  | out 605                                                                                                                                                                                                                                                                                                                                                                                                                                                                                                                          | on 727                        |
| ozma 817                | do 602                                                                                                                                                                                                                                                                                                                                                                                                                                                                                                                           | therefore 713                 |
| now 811<br>what 799     | when 601<br>would 585                                                                                                                                                                                                                                                                                                                                                                                                                                                                                                            | what 702<br>only 701          |
| little 798              | than 582                                                                                                                                                                                                                                                                                                                                                                                                                                                                                                                         | because 689                   |
| can 797                 | some 579<br>very 571<br>any 569<br>men 562<br>my 543<br>because 528<br>syme 519<br>them 509<br>may 503<br>their 501<br>could 500<br>un 495                                                                                                                                                                                                                                                                                                                                                                                       | you 673                       |
| your 795                | any 569                                                                                                                                                                                                                                                                                                                                                                                                                                                                                                                          | good 655                      |
| could 767               | men 562                                                                                                                                                                                                                                                                                                                                                                                                                                                                                                                          | there 637                     |
| would 762<br>which 761  | my 543<br>because 528                                                                                                                                                                                                                                                                                                                                                                                                                                                                                                            | him 628<br>can 627            |
| oz 757                  | syme 519                                                                                                                                                                                                                                                                                                                                                                                                                                                                                                                         | sin 619                       |
| tin 756                 | them 509                                                                                                                                                                                                                                                                                                                                                                                                                                                                                                                         | been 598                      |
| up 694                  | may 503<br>their 501                                                                                                                                                                                                                                                                                                                                                                                                                                                                                                             | should 597                    |
| upon 694                | could 500                                                                                                                                                                                                                                                                                                                                                                                                                                                                                                                        | other 595                     |
| very 686<br>into 675    | up 495<br>even 486                                                                                                                                                                                                                                                                                                                                                                                                                                                                                                               | man 593<br>without 578        |
| asked 671               | been 484                                                                                                                                                                                                                                                                                                                                                                                                                                                                                                                         | men 575                       |
| us 618                  | other 478                                                                                                                                                                                                                                                                                                                                                                                                                                                                                                                        | must 556                      |
| good 617<br>or 614      | say 477<br>me 462                                                                                                                                                                                                                                                                                                                                                                                                                                                                                                                | may 525<br>those 512          |
| see 586                 | into 458                                                                                                                                                                                                                                                                                                                                                                                                                                                                                                                         | would 511                     |
| man 584<br>an 583       | then 454<br>t 450                                                                                                                                                                                                                                                                                                                                                                                                                                                                                                                | gospel 510                    |
| girl 583                | thing 444                                                                                                                                                                                                                                                                                                                                                                                                                                                                                                                        | does 497<br>at 495            |
| where 559               | mr 437                                                                                                                                                                                                                                                                                                                                                                                                                                                                                                                           | life 492                      |
| way 545<br>made 538     | things 434<br>great 388                                                                                                                                                                                                                                                                                                                                                                                                                                                                                                          | says 490<br>was 479           |
| been 527                | world 382                                                                                                                                                                                                                                                                                                                                                                                                                                                                                                                        | through 474                   |
| people 513<br>here 512  | must 381                                                                                                                                                                                                                                                                                                                                                                                                                                                                                                                         | were 472<br>nature 465        |
| well 509                | our 381<br>think 378                                                                                                                                                                                                                                                                                                                                                                                                                                                                                                             | things 462                    |
| time 504                | old 365                                                                                                                                                                                                                                                                                                                                                                                                                                                                                                                          | thus 457                      |
| like 502<br>go 498      | know 363<br>its 353                                                                                                                                                                                                                                                                                                                                                                                                                                                                                                              | even 456<br>upon 445          |
| did 493                 | something 336                                                                                                                                                                                                                                                                                                                                                                                                                                                                                                                    | righteousness 437             |
| before 489              | really 330                                                                                                                                                                                                                                                                                                                                                                                                                                                                                                                       | nor 434                       |
| over 485<br>m 484       | did 329<br>such 327                                                                                                                                                                                                                                                                                                                                                                                                                                                                                                              | remission 434<br>doctrine 430 |
| great 480               | much 323                                                                                                                                                                                                                                                                                                                                                                                                                                                                                                                         | true 420                      |
| know 477<br>woodman 468 | see 323<br>quite 321                                                                                                                                                                                                                                                                                                                                                                                                                                                                                                             | before 419<br>now 408         |
| again 457               | two 319                                                                                                                                                                                                                                                                                                                                                                                                                                                                                                                          | grace 406                     |
| any 456                 | us 319                                                                                                                                                                                                                                                                                                                                                                                                                                                                                                                           | according 404                 |
| some 456<br>get 454     | most 315<br>might 306                                                                                                                                                                                                                                                                                                                                                                                                                                                                                                            | against 402<br>paul 395       |
| -                       | ~                                                                                                                                                                                                                                                                                                                                                                                                                                                                                                                                | -                             |