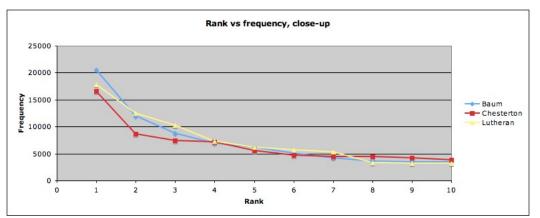

| Top 100 types           |                                                                                                                                                                                                                                                                                                                                                                                                                                                                                                                                  |                               |
|-------------------------|----------------------------------------------------------------------------------------------------------------------------------------------------------------------------------------------------------------------------------------------------------------------------------------------------------------------------------------------------------------------------------------------------------------------------------------------------------------------------------------------------------------------------------|-------------------------------|
| Baum                    | Top 100 types<br>Chesterton<br>the 16616<br>of 8719<br>a 7453<br>and 7143<br>to 5587<br>in 4659<br>is 4512<br>that 4509<br>it 4150<br>he 3801                                                                                                                                                                                                                                                                                                                                                                                    | Lutheran                      |
| the 20556<br>and 12063  | the 16616                                                                                                                                                                                                                                                                                                                                                                                                                                                                                                                        | the 17827<br>and 12480        |
| to 8763                 | a 7453                                                                                                                                                                                                                                                                                                                                                                                                                                                                                                                           | of 10247                      |
| of 6924                 | and 7143                                                                                                                                                                                                                                                                                                                                                                                                                                                                                                                         | to 7351                       |
| a 6216<br>i 5036        | to 5587<br>in 4659                                                                                                                                                                                                                                                                                                                                                                                                                                                                                                               | that 6144                     |
| in 4170                 | is 4512                                                                                                                                                                                                                                                                                                                                                                                                                                                                                                                          | is 5299                       |
| you 3635                | that 4509                                                                                                                                                                                                                                                                                                                                                                                                                                                                                                                        | not 3317                      |
| was 3494<br>that 3428   | it 4150<br>he 3801                                                                                                                                                                                                                                                                                                                                                                                                                                                                                                               | tor 3249<br>it 3157           |
| it 3277                 | i 3131                                                                                                                                                                                                                                                                                                                                                                                                                                                                                                                           | god 3126                      |
| he 3031                 | was 2659                                                                                                                                                                                                                                                                                                                                                                                                                                                                                                                         | we 2897                       |
| but 2460                | his 2427<br>but 2387                                                                                                                                                                                                                                                                                                                                                                                                                                                                                                             | as 2860<br>be 2844            |
| her 2430                | as 2329                                                                                                                                                                                                                                                                                                                                                                                                                                                                                                                          | this 2795                     |
| she 2413                | not 2166<br>with 2071                                                                                                                                                                                                                                                                                                                                                                                                                                                                                                            | a 2713<br>are 2502            |
| for 2171                | you 1872                                                                                                                                                                                                                                                                                                                                                                                                                                                                                                                         | they 2444                     |
| said 2140               | be 1854                                                                                                                                                                                                                                                                                                                                                                                                                                                                                                                          | but 2385                      |
| with 2057               | 10r 1802<br>man 1473                                                                                                                                                                                                                                                                                                                                                                                                                                                                                                             | by 2181<br>which 2135         |
| had 2056                | this 1449                                                                                                                                                                                                                                                                                                                                                                                                                                                                                                                        | christ 1992                   |
| so 2035                 | or 1378<br>all 1352                                                                                                                                                                                                                                                                                                                                                                                                                                                                                                              | he 1855<br>or 1730            |
| all 1927                | they 1290                                                                                                                                                                                                                                                                                                                                                                                                                                                                                                                        | have 1703                     |
| s 1765                  | are 1288                                                                                                                                                                                                                                                                                                                                                                                                                                                                                                                         | all 1471                      |
| not 1721<br>at 1692     | we 1288<br>at 1268                                                                                                                                                                                                                                                                                                                                                                                                                                                                                                               | with 1458<br>faith 1425       |
| be 1598                 | had 1261                                                                                                                                                                                                                                                                                                                                                                                                                                                                                                                         | his 1361                      |
| this 1507               | have 1260                                                                                                                                                                                                                                                                                                                                                                                                                                                                                                                        | from 1287                     |
| them 1493               | which 1132                                                                                                                                                                                                                                                                                                                                                                                                                                                                                                                       | also 1207                     |
| were 1493               | if 1129                                                                                                                                                                                                                                                                                                                                                                                                                                                                                                                          | s 1139                        |
| dorothy 1465            | one 1093                                                                                                                                                                                                                                                                                                                                                                                                                                                                                                                         | us 1129                       |
| t 1324                  | an 1008                                                                                                                                                                                                                                                                                                                                                                                                                                                                                                                          | has 1022                      |
| are 1221                | there 994                                                                                                                                                                                                                                                                                                                                                                                                                                                                                                                        | will 1002                     |
| me 1202<br>one 1200     | by 969<br>like 949                                                                                                                                                                                                                                                                                                                                                                                                                                                                                                               | one 977<br>works 975          |
| have 1110               | s 899                                                                                                                                                                                                                                                                                                                                                                                                                                                                                                                            | these 907                     |
| on 1110                 | him 894                                                                                                                                                                                                                                                                                                                                                                                                                                                                                                                          | do 880                        |
| from 1065               | more 807                                                                                                                                                                                                                                                                                                                                                                                                                                                                                                                         | so 832<br>holy 819            |
| him 1046                | has 765                                                                                                                                                                                                                                                                                                                                                                                                                                                                                                                          | sins 812                      |
| then 1029<br>do 1003    | were 755<br>only 754                                                                                                                                                                                                                                                                                                                                                                                                                                                                                                             | them 811                      |
| when 994                | Inat 4509<br>it 4150<br>he 3801<br>i 3131<br>was 2659<br>his 2427<br>but 2387<br>as 2329<br>not 2166<br>with 2071<br>you 1872<br>be 1854<br>for 1802<br>man 1473<br>this 1449<br>or 1378<br>all 1352<br>they 1290<br>are 1288<br>we 1288<br>at 1268<br>had 1261<br>have 1260<br>one 1200<br>which 1132<br>if 1129<br>one 1093<br>said 1061<br>an 1008<br>there 994<br>by 969<br>like 949<br>s 899<br>him 894<br>who 867<br>more 807<br>has 765<br>were 755<br>only 754<br>from 723<br>so 721<br>about 670<br>can 667<br>what 658 | if 794                        |
| their 962               | so 721                                                                                                                                                                                                                                                                                                                                                                                                                                                                                                                           | law 781                       |
| 11 946<br>who 919       | about 670<br>can 667                                                                                                                                                                                                                                                                                                                                                                                                                                                                                                             | their 758                     |
| king 917                | only 754<br>from 723<br>so 721<br>about 670<br>can 667<br>what 658<br>will 637<br>no 635<br>out 605<br>do 602<br>when 601<br>would 585<br>than 582<br>some 579<br>very 571<br>any 569<br>men 562                                                                                                                                                                                                                                                                                                                                 | i 754                         |
| there 905               | will 637                                                                                                                                                                                                                                                                                                                                                                                                                                                                                                                         | concerning 746                |
| by 862                  | out 605                                                                                                                                                                                                                                                                                                                                                                                                                                                                                                                          | on 727                        |
| ozma 817                | do 602                                                                                                                                                                                                                                                                                                                                                                                                                                                                                                                           | therefore 713                 |
| now 811<br>what 799     | when 601<br>would 585                                                                                                                                                                                                                                                                                                                                                                                                                                                                                                            | what 702<br>only 701          |
| little 798              | than 582                                                                                                                                                                                                                                                                                                                                                                                                                                                                                                                         | because 689                   |
| can 797                 | some 579<br>very 571<br>any 569<br>men 562<br>my 543<br>because 528<br>syme 519<br>them 509<br>may 503<br>their 501<br>could 500<br>un 495                                                                                                                                                                                                                                                                                                                                                                                       | you 673                       |
| your 795                | any 569                                                                                                                                                                                                                                                                                                                                                                                                                                                                                                                          | good 655                      |
| could 767               | men 562                                                                                                                                                                                                                                                                                                                                                                                                                                                                                                                          | there 637                     |
| would 762<br>which 761  | my 543<br>because 528                                                                                                                                                                                                                                                                                                                                                                                                                                                                                                            | him 628<br>can 627            |
| oz 757                  | syme 519                                                                                                                                                                                                                                                                                                                                                                                                                                                                                                                         | sin 619                       |
| tin 756                 | them 509                                                                                                                                                                                                                                                                                                                                                                                                                                                                                                                         | been 598                      |
| up 694                  | may 503<br>their 501                                                                                                                                                                                                                                                                                                                                                                                                                                                                                                             | should 597                    |
| upon 694                | could 500                                                                                                                                                                                                                                                                                                                                                                                                                                                                                                                        | other 595                     |
| very 686<br>into 675    | up 495<br>even 486                                                                                                                                                                                                                                                                                                                                                                                                                                                                                                               | man 593<br>without 578        |
| asked 671               | been 484                                                                                                                                                                                                                                                                                                                                                                                                                                                                                                                         | men 575                       |
| us 618                  | other 478                                                                                                                                                                                                                                                                                                                                                                                                                                                                                                                        | must 556                      |
| good 617<br>or 614      | say 477<br>me 462                                                                                                                                                                                                                                                                                                                                                                                                                                                                                                                | may 525<br>those 512          |
| see 586                 | into 458                                                                                                                                                                                                                                                                                                                                                                                                                                                                                                                         | would 511                     |
| man 584<br>an 583       | then 454<br>t 450                                                                                                                                                                                                                                                                                                                                                                                                                                                                                                                | gospel 510                    |
| girl 583                | thing 444                                                                                                                                                                                                                                                                                                                                                                                                                                                                                                                        | does 497<br>at 495            |
| where 559               | mr 437                                                                                                                                                                                                                                                                                                                                                                                                                                                                                                                           | life 492                      |
| way 545<br>made 538     | things 434<br>great 388                                                                                                                                                                                                                                                                                                                                                                                                                                                                                                          | says 490<br>was 479           |
| been 527                | world 382                                                                                                                                                                                                                                                                                                                                                                                                                                                                                                                        | through 474                   |
| people 513<br>here 512  | must 381                                                                                                                                                                                                                                                                                                                                                                                                                                                                                                                         | were 472<br>nature 465        |
| well 509                | our 381<br>think 378                                                                                                                                                                                                                                                                                                                                                                                                                                                                                                             | things 462                    |
| time 504                | old 365                                                                                                                                                                                                                                                                                                                                                                                                                                                                                                                          | thus 457                      |
| like 502<br>go 498      | know 363<br>its 353                                                                                                                                                                                                                                                                                                                                                                                                                                                                                                              | even 456<br>upon 445          |
| did 493                 | something 336                                                                                                                                                                                                                                                                                                                                                                                                                                                                                                                    | righteousness 437             |
| before 489              | really 330                                                                                                                                                                                                                                                                                                                                                                                                                                                                                                                       | nor 434                       |
| over 485<br>m 484       | did 329<br>such 327                                                                                                                                                                                                                                                                                                                                                                                                                                                                                                              | remission 434<br>doctrine 430 |
| great 480               | much 323                                                                                                                                                                                                                                                                                                                                                                                                                                                                                                                         | true 420                      |
| know 477<br>woodman 468 | see 323<br>quite 321                                                                                                                                                                                                                                                                                                                                                                                                                                                                                                             | before 419<br>now 408         |
| again 457               | two 319                                                                                                                                                                                                                                                                                                                                                                                                                                                                                                                          | grace 406                     |
| any 456                 | us 319                                                                                                                                                                                                                                                                                                                                                                                                                                                                                                                           | according 404                 |
| some 456<br>get 454     | most 315<br>might 306                                                                                                                                                                                                                                                                                                                                                                                                                                                                                                            | against 402<br>paul 395       |
| -                       | ~                                                                                                                                                                                                                                                                                                                                                                                                                                                                                                                                | -                             |