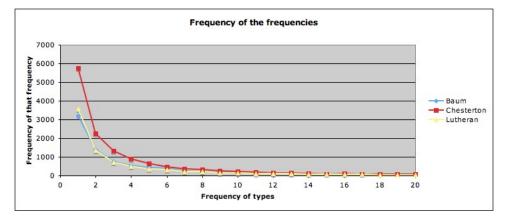

| indeed 207<br>among 205                        |
| began 227                          | kind 153                                                                                                                                               | name 205                                       |
| em 227                             | mere 153                                                                                                                                               | commandment 204                                |









Donning his new canine decoder, Professor Schwartzman becomes the first human being on Earth to hear what barking dogs are actually saying.