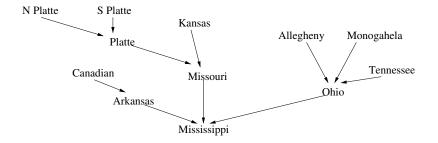

▲□▶ ▲圖▶ ▲国▶ ▲国▶ 三回 - のへで

| <b>Domain</b><br>Rivers | <b>First relation</b><br><i>flows into</i><br>The Platte flows into the<br>Missouri, and the Mis-<br>souri flows into the Mis-<br>sissippi. |                                                                              |
|-------------------------|---------------------------------------------------------------------------------------------------------------------------------------------|------------------------------------------------------------------------------|
| People                  | <i>is parent of</i><br>Bill is Jane's parent; Jane<br>is Leroy's parent                                                                     | <i>is ancestor of</i><br>Bill is Jane's ancestor;<br>Leroy has both Jane and |