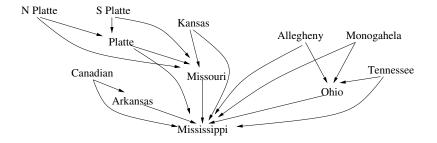

▲□▶ ▲圖▶ ▲国▶ ▲国▶ 三回 - のへで

| <b>Domain</b><br>Rivers | <b>First relation</b><br><i>flows into</i><br>The Platte flows into the<br>Missouri, and the Mis-<br>souri flows into the Mis-<br>sissippi. |                                                                              |
|-------------------------|---------------------------------------------------------------------------------------------------------------------------------------------|------------------------------------------------------------------------------|
| People                  | <i>is parent of</i><br>Bill is Jane's parent; Jane<br>is Leroy's parent                                                                     | <i>is ancestor of</i><br>Bill is Jane's ancestor;<br>Leroy has both Jane and |