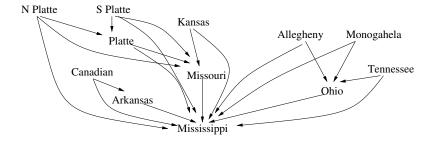

▲□▶ ▲圖▶ ▲国▶ ▲国▶ 三回 - のへで

| <b>Domain</b><br>Rivers | <b>First relation</b><br><i>flows into</i><br>The Platte flows into the<br>Missouri, and the Mis-<br>souri flows into the Mis-<br>sissippi. |                                                                              |
|-------------------------|---------------------------------------------------------------------------------------------------------------------------------------------|------------------------------------------------------------------------------|
| People                  | <i>is parent of</i><br>Bill is Jane's parent; Jane<br>is Leroy's parent                                                                     | <i>is ancestor of</i><br>Bill is Jane's ancestor;<br>Leroy has both Jane and |